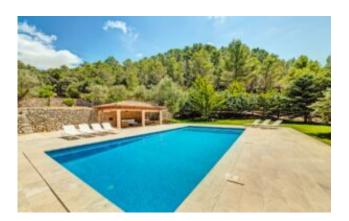

finest materials. A spacious 12 x 6-meter saltwater pool with a covered terrace is perfect for relaxation. The property also includes a garage for 4 vehicles and additional parking spaces. If you're looking for an impressive property, this Mallorca estate is perfect for you, providing guaranteed privacy due to the size of the land.

## Equipment

| Air conditioning            | Alarm system           |
|-----------------------------|------------------------|
| Automatic garden irrigation | Carport                |
| Central heating             | Cistern                |
| Country-style kitchen       | Fitted kitchen         |
| Garage                      | Guest apartment        |
| Insulating glass            | Internet (fiber optic) |
| Laundry room                | Mediterranean garden   |
| Outdoor pool                | Panoramic views        |
| Parking space               | Pool                   |
| Satellite TV                | Storage room           |
| Terrace                     | Underfloor heating     |