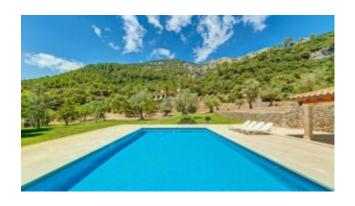

finest materials. A spacious 12 x 6-meter saltwater pool with a covered terrace is perfect for relaxation. The property also includes a garage for 4 vehicles and additional parking spaces. If you're looking for an impressive property, this Mallorca estate is perfect for you, providing guaranteed privacy due to the size of the land.

## Equipment

| Air conditioning            | Alarm system           |
|-----------------------------|------------------------|
| Automatic garden irrigation | Carport                |
| Central heating             | Cistern                |
| Country-style kitchen       | Fitted kitchen         |
| Garage                      | Guest apartment        |
| Insulating glass            | Internet (fiber optic) |
| Laundry room                | Mediterranean garden   |
| Outdoor pool                | Panoramic views        |
| Parking space               | Pool                   |
| Satellite TV                | Storage room           |
| Terrace                     | Underfloor heating     |