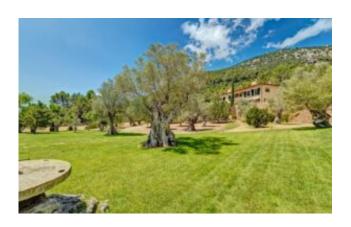

## Bunyola ID-22-010 - For Sale

**6.950.000€** Bunyola / Country estate/Farmhouse

Large country estate

| Bathrooms         | 9                  |
|-------------------|--------------------|
| Plot              | 122868 m²          |
| Living Space      | ca. 1000 m²        |
| Parking           | 4                  |
| Heating           | underfloor heating |
| Construction year | 2002               |

Location: The estate is located in Bunyola, one of Mallorca's most beautiful areas. Son Termes golf course is just 10 km away, and the beach and yacht harbor of Soller are approximately 12 km away. Looking for real estate in Mallorca? This estate is a unique opportunity!