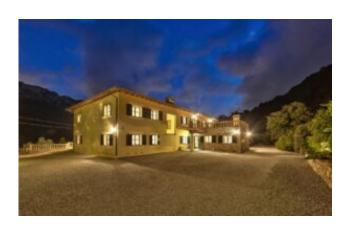

## Bunyola ID-22-010 - For Sale

**6.950.000€** Bunyola / Country estate/Farmhouse

Large country estate

| Bathrooms         | 9                  |
|-------------------|--------------------|
| Plot              | 122868 m²          |
| Living Space      | ca. 1000 m²        |
| Parking           | 4                  |
| Heating           | underfloor heating |
| Construction year | 2002               |

## **Description**

Large Mallorca estate with a stately house – stunning property in a beautiful location!

This 1000 sqm stately house in Mallorca offers sheer luxury with its 12 bedrooms and 9 bathrooms, built using the

finest materials. A spacious 12 x 6-meter saltwater pool with a covered terrace is perfect for relaxation. The property also includes a garage for 4 vehicles and additional parking spaces. If you're looking for an impressive property, this Mallorca estate is perfect for you, providing guaranteed privacy due to the size of the land.