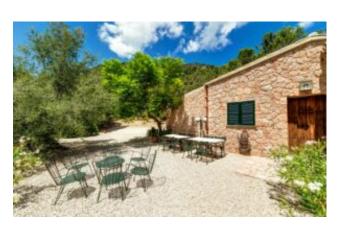

## **Description**

Large Mallorca estate with a stately house – stunning property in a beautiful location!

This 1000 sqm stately house in Mallorca offers sheer luxury with its 12 bedrooms and 9 bathrooms, built using the

finest materials. A spacious 12 x 6-meter saltwater pool with a covered terrace is perfect for relaxation. The property also includes a garage for 4 vehicles and additional parking spaces. If you're looking for an impressive property, this Mallorca estate is perfect for you, providing guaranteed privacy due to the size of the land.

## Equipment

| Air conditioning            | Alarm system           |
|-----------------------------|------------------------|
| Automatic garden irrigation | Carport                |
| Central heating             | Cistern                |
| Country-style kitchen       | Fitted kitchen         |
| Garage                      | Guest apartment        |
| Insulating glass            | Internet (fiber optic) |
| Laundry room                | Mediterranean garden   |
| Outdoor pool                | Panoramic views        |
| Parking space               | Pool                   |
| Satellite TV                | Storage room           |
| Terrace                     | Underfloor heating     |