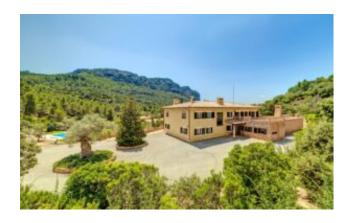

## Bunyola ID-22-010 - For Sale

**6.950.000€** Bunyola / Country estate/Farmhouse

Large country estate

| Bathrooms         | 9                  |
|-------------------|--------------------|
| Plot              | 122868 m²          |
| Living Space      | ca. 1000 m²        |
| Parking           | 4                  |
| Heating           | underfloor heating |
| Construction year | 2002               |

## **Description**

Large Mallorca estate with a stately house – stunning property in a beautiful location!

This 1000 sqm stately house in Mallorca offers sheer luxury with its 12 bedrooms and 9 bathrooms, built using the

finest materials. A spacious 12 x 6-meter saltwater pool with a covered terrace is perfect for relaxation. The property also includes a garage for 4 vehicles and additional parking spaces. If you're looking for an impressive property, this Mallorca estate is perfect for you, providing guaranteed privacy due to the size of the land.

Location: The estate is located in Bunyola, one of Mallorca's most beautiful areas. Son Termes golf course is just 10 km away, and the beach and yacht harbor of Soller are approximately 12 km away. Looking for real estate in Mallorca? This estate is a unique opportunity!