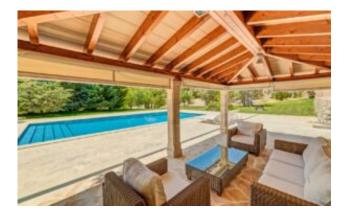

finest materials. A spacious 12 x 6-meter saltwater pool with a covered terrace is perfect for relaxation. The property also includes a garage for 4 vehicles and additional parking spaces. If you're looking for an impressive property, this Mallorca estate is perfect for you, providing guaranteed privacy due to the size of the land.

## Equipment

| Air conditioning            | Alarm system           |
|-----------------------------|------------------------|
| Automatic garden irrigation | Carport                |
| Central heating             | Cistern                |
| Country-style kitchen       | Fitted kitchen         |
| Garage                      | Guest apartment        |
| Insulating glass            | Internet (fiber optic) |
| Laundry room                | Mediterranean garden   |
| Outdoor pool                | Panoramic views        |
| Parking space               | Pool                   |
| Satellite TV                | Storage room           |
| Terrace                     | Underfloor heating     |