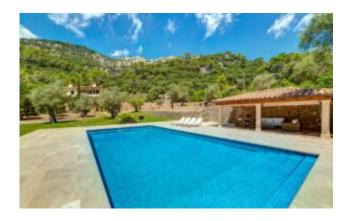

finest materials. A spacious 12 x 6-meter saltwater pool with a covered terrace is perfect for relaxation. The property also includes a garage for 4 vehicles and additional parking spaces. If you're looking for an impressive property, this Mallorca estate is perfect for you, providing guaranteed privacy due to the size of the land.

## Equipment

| Air conditioning            | Alarm system           |
|-----------------------------|------------------------|
| Automatic garden irrigation | Carport                |
| Central heating             | Cistern                |
| Country-style kitchen       | Fitted kitchen         |
| Garage                      | Guest apartment        |
| Insulating glass            | Internet (fiber optic) |
| Laundry room                | Mediterranean garden   |
| Outdoor pool                | Panoramic views        |
| Parking space               | Pool                   |
| Satellite TV                | Storage room           |
| Terrace                     | Underfloor heating     |