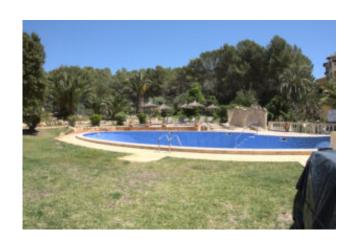

### **Description**

Exclusive Mediterranean apartment in Paguera – perfect for sports lovers!

This sunny apartment offers a side sea view and is perfectly suitable for beginners. It is very well-maintained and perfect for vacationers who love sports. The complex has 15 tennis courts and a large pool. In the restaurant of the complex, you can meet up after playing sports or just to relax. In recent years, the apartment has been partially renovated and equipped with double-glazed windows in German standard. New awnings for the large terrace and a small, partially covered terrace have also been added. The new owners will enjoy every minute in this apartment.

# Equipment

| Air conditioning     | Automatic garden irrigation |
|----------------------|-----------------------------|
| Balcony              | Built-in wardrobes          |
| City electricity     | City water                  |
| Communal parking     | Fireplace                   |
| Fitted kitchen       | Indirect lighting           |
| Insulating glass     | Internet (fiber optic)      |
| Mediterranean garden | Outdoor pool                |
| Panoramic views      | Parking space               |
| Pool                 | Sea view in the distance    |
| Side sea views       | Tennis academy              |
| Tennis court         | Terrace                     |
| Underfloor heating   |                             |