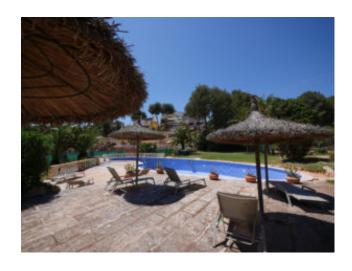

### **Description**

Exclusive Mediterranean apartment in Paguera – perfect for sports lovers!

This sunny apartment offers a side sea view and is perfectly suitable for beginners. It is very well-maintained and perfect for vacationers who love sports. The complex has 15 tennis courts and a large pool. In the restaurant of the complex, you can meet up after playing sports or just to relax. In recent years, the apartment has been partially renovated and equipped with double-glazed windows in German standard. New awnings for the large terrace and a small, partially covered terrace have also been added. The new owners will enjoy every minute in this apartment.

# Equipment

| Air conditioning     | Automatic garden irrigation |
|----------------------|-----------------------------|
| Balcony              | Built-in wardrobes          |
| City electricity     | City water                  |
| Communal parking     | Fireplace                   |
| Fitted kitchen       | Indirect lighting           |
| Insulating glass     | Internet (fiber optic)      |
| Mediterranean garden | Outdoor pool                |
| Panoramic views      | Parking space               |
| Pool                 | Sea view in the distance    |
| Side sea views       | Tennis academy              |
| Tennis court         | Terrace                     |
| Underfloor heating   |                             |