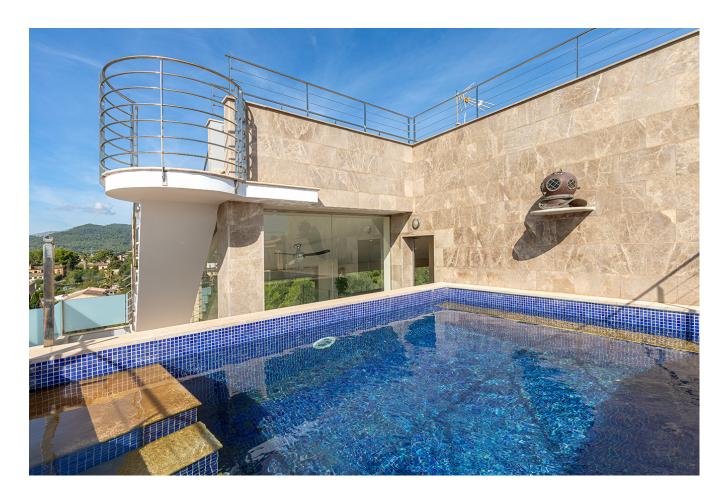

The highlight of this property is the rooftop terrace with a private pool, offering panoramic views of the landscape to the Bay of Palma. Its south-facing orientation ensures optimal light and invites relaxation.

The living space is elegantly and functionally distributed over two floors. The living-dining area on the lower part opens onto a terrace with a picturesque landscape view. The upper floor houses another living space with access to the rooftop terrace.

Amenities of the penthouse also include an elevator, blinds, and furniture included in the price. A car parking space in the underground garage is available for your vehicle.

The small, exclusive complex with only six units is located in a quiet residential area. The infrastructure of the surroundings leaves nothing to be desired: bars, restaurants, and shopping facilities are within walking distance, and a golf course is nearby.