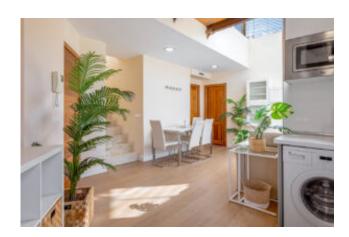

The living space is elegantly and functionally distributed over two floors. The living-dining area on the lower part opens onto a terrace with a picturesque landscape view. The upper floor houses another living space with access to the rooftop terrace.

Amenities of the penthouse also include an elevator, blinds, and furniture included in the price. A car parking space in the underground garage is available for your vehicle.

The small, exclusive complex with only six units is located in a quiet residential area. The infrastructure of the surroundings leaves nothing to be desired: bars, restaurants, and shopping facilities are within walking distance, and a golf course is nearby.